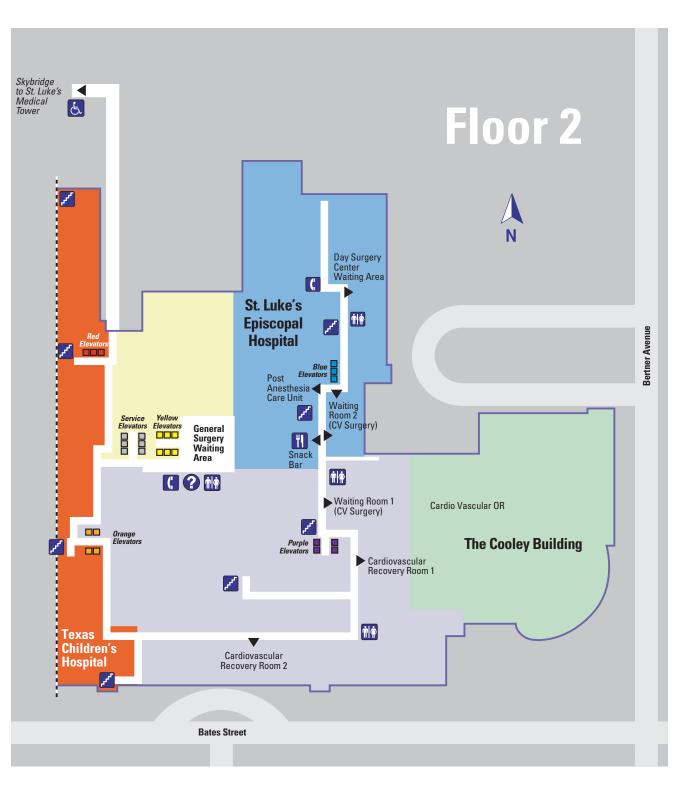

6720 Bertner Avenue • Houston, Texas 77030 Phone: (832) 355-1000 • www.stlukestexas.com

6720 Bertner Avenue • Houston, Texas 77030 Phone: (832) 355-1000 • www.stlukestexas.com

- ATM Machine (1st Floor)
- Bertner Avenue Cafe (B1 Floor)
- **†** Chapel (1st Floor)
- 🚹 Emergency Center (B1 Floor)
- Entrance/Door
- Gift Shop (1st Floor)
- **L** Disabled Access
- Food (B1 Floor)
- Information
- 👖 McDonalds (1st Floor)
- 👬 Restroom
- 🗾 Stairs
- **Telephones** 
  - Day Surgery Center Waiting Area 832-355-3260
  - General Surgery Waiting Area 832-355-3300
  - Cardiac Surgery Waiting Area
    832-355-3236
- 📮 Valet (1st Floor)