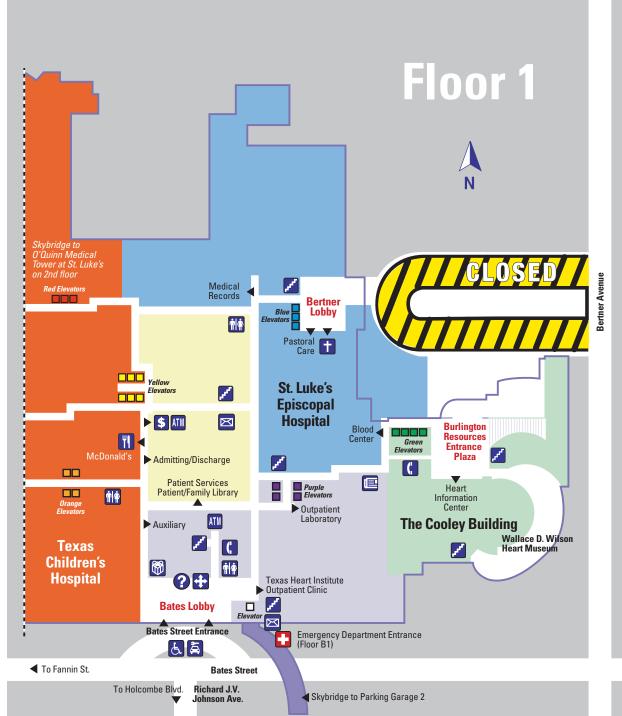

6720 Bertner Avenue • Houston, Texas 77030 Phone: (832) 355-1000 • www.stlukestexas.com

6720 Bertner Avenue • Houston, Texas 77030 Phone: (832) 355-1000 • www.stlukestexas.com

- ATM Machine (1st Floor)
- Bertner Avenue Cafe (B1 Floor)
- **†** Chapel (1st Floor)
- 🚹 Emergency Center (B1 Floor)
- Entrance/Door
- Gift Shop (1st Floor)
- **L** Disabled Access
- Food (B1 Floor)
- Information
- 👖 McDonalds (1st Floor)
- 👬 Restroom
- 🗾 Stairs
- **Telephones** 
  - Day Surgery Center Waiting Area 832-355-3260
  - General Surgery Waiting Area 832-355-3300
  - Cardiac Surgery Waiting Area
    832-355-3236
- 📮 Valet (1st Floor)