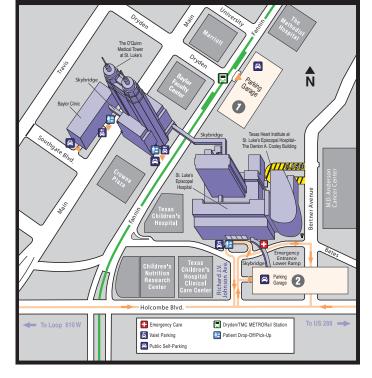

6720 Bertner Avenue • Houston, Texas 77030 Phone: (832) 355-1000 • www.stlukestexas.com

6720 Bertner Avenue • Houston, Texas 77030 Phone: (832) 355-1000 • www.stlukestexas.com

- ATM Machine (1st Floor)
- Bertner Avenue Cafe (B1 Floor)
- **†** Chapel (1st Floor)
- 🚹 Emergency Center (B1 Floor)
- Entrance/Door
- Gift Shop (1st Floor)
- **L** Disabled Access
- Food (B1 Floor)
- Information
- 👖 McDonalds (1st Floor)
- 👬 Restroom
- 🗾 Stairs
- **Telephones** 
  - Day Surgery Center Waiting Area 832-355-3260
  - General Surgery Waiting Area 832-355-3300
  - Cardiac Surgery Waiting Area
    832-355-3236
- 📮 Valet (1st Floor)